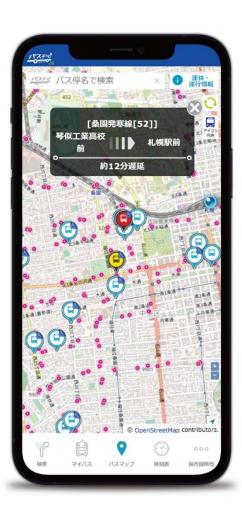

#### Main Functions

Transit info

Route search Delay info

Congestion Situation

**Bus Map** 

Route Bookmark

Barrier-free vehicle display

**Bus Stop** Info